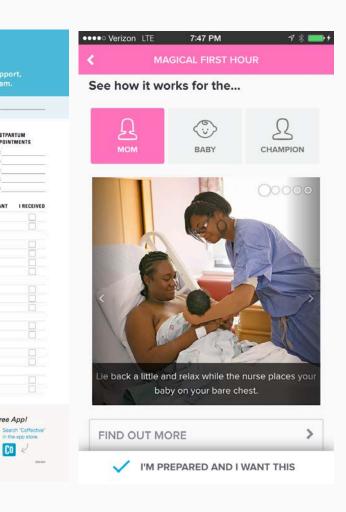

| Build<br>My Team<br>Discuss this sheet<br>with each person<br>and mark<br>the checkbox | My Champion(s):           My Hospital:           My Doctor/Midwife:           My Baby's Doctor:           My WIC:           My Home Visitor:           My Home Visitor:           Other: | DISCUSSED             | DATE DATE DATE DATE DATE DATE DATE DATE |            |
|----------------------------------------------------------------------------------------|------------------------------------------------------------------------------------------------------------------------------------------------------------------------------------------|-----------------------|-----------------------------------------|------------|
| REFERENCE                                                                              | PRACTICES                                                                                                                                                                                | MY HOSPITAL I'M PREPA | RED & WANT                              | I RECEIVED |
| Get                                                                                    | Let Labor Begin On Its Own                                                                                                                                                               |                       |                                         |            |
| Ready                                                                                  | Comfort During Labor                                                                                                                                                                     |                       |                                         |            |
|                                                                                        | Skin To Skin Right After Birth                                                                                                                                                           |                       |                                         |            |
| Fall                                                                                   | Magical First Hour Without Interruptions                                                                                                                                                 |                       |                                         |            |
| In Love                                                                                | Help With Baby's First Feed                                                                                                                                                              |                       |                                         |            |
|                                                                                        | Delayed Routine Procedures                                                                                                                                                               |                       |                                         |            |
|                                                                                        | Keep My Baby In The Room With Me                                                                                                                                                         |                       |                                         |            |
| Keep<br>Baby Close                                                                     | Continued Skin to Skin                                                                                                                                                                   |                       |                                         |            |
| Daby Glose                                                                             | My Quiet Hours: FROMPM TOPM                                                                                                                                                              |                       |                                         |            |
| Learn                                                                                  | Feed My Baby on Cue                                                                                                                                                                      |                       |                                         |            |
| My Baby                                                                                | Comforting My Baby                                                                                                                                                                       |                       |                                         |            |
|                                                                                        | Help Learning How to Breastfeed                                                                                                                                                          |                       |                                         |            |
| Nourish                                                                                | Help Learning How to Hand Express Milk                                                                                                                                                   |                       |                                         |            |
| Protect                                                                                | No Pacifiers or Bottles                                                                                                                                                                  |                       |                                         |            |
| Breastfeeding                                                                          | No Formula (Unless Medically Necessary)                                                                                                                                                  |                       |                                         |            |
|                                                                                        |                                                                                                                                                                                          |                       |                                         |            |

| Build<br>My Team<br>Discuss this sheet<br>with each person<br>and mark<br>the checkbox | My Champion(s):<br>My Hospital:<br>My Doctor/Midwife:<br>My Baby's Doctor:<br>My WIC:<br>My WIC:<br>My Home Visitor:<br>My Home Visito |             | DISCUSSED [] [] [] [] [] [] [] [] [] [] [] [] [] [] [] [] [] [] [] [] [] [] [] [] [] [] [] [] [] [] [] [] [] [] [] [] [] [] [] [] [] [] [] [] [] [] [] [] [] [] [] [] [] [] [] [] [] [] [] [] [] [] [] [] [] [] [] [] [] [] [] [] [] [] [] [] [] [] [] [] [] [] [] [] [] [] [] [] [] [] [] [] [] [] [] [] [] [] [] [] [] [] [] [] [] [] [] [] [] [] [] [] [] [] [] [] [] [] [] [] [] [] [] [] [] [][] | POSTPAI           APPOINT           DATE           DATE           DATE           DATE           DATE |            |
|----------------------------------------------------------------------------------------|--------------------------------------------------------------------------------------------------------------------------------------------------------------------------------------------------------------------------------------------------------------------------------------------------------------------------------------------------------------------------------------------------------------------------------------------------------------------------------------------------------------------------------------------------------------------------------------------------------------------------------------------------------------------------------------------------------------------------------------------------------------------------------------------------------------------------------------------------------------------------------------------------------------------------------------------------------------------------------------------------------------------------------------------------------------------------------------------------------------------------------------------------------------------------------------------------------------------------------------------------------------------------------------------------------------------------------------------------------------------------------------------------------------------------------------------------------------------------------------------------------------------------------------------------------------------------------------------------------------------------------------------------------------------------------------------------------------------------------------------------------------------------------------------------------------------------------------------------------------------------------------------------------------------------------------------------------------------------------------------------------------------------------------------------------------------------------------------------------------------------------------------------------------------------------------------------------------------------------------------------------------------------------------------------------------------------------------------------------------------|-------------|-------------------------------------------------------------------------------------------------------------------------------------------------------------------------------------------------------------------------------------------------------------------------------------------------------------------------------------------------------------------------------------------------------|------------------------------------------------------------------------------------------------------|------------|
| REFERENCE                                                                              | PRACTICES                                                                                                                                                                                                                                                                                                                                                                                                                                                                                                                                                                                                                                                                                                                                                                                                                                                                                                                                                                                                                                                                                                                                                                                                                                                                                                                                                                                                                                                                                                                                                                                                                                                                                                                                                                                                                                                                                                                                                                                                                                                                                                                                                                                                                                                                                                                                                          | MY HOSPITAL | I'M PREPAREI                                                                                                                                                                                                                                                                                                                                                                                          | & WANT                                                                                               | I RECEIVED |
| Get                                                                                    | Let Labor Begin On Its Own                                                                                                                                                                                                                                                                                                                                                                                                                                                                                                                                                                                                                                                                                                                                                                                                                                                                                                                                                                                                                                                                                                                                                                                                                                                                                                                                                                                                                                                                                                                                                                                                                                                                                                                                                                                                                                                                                                                                                                                                                                                                                                                                                                                                                                                                                                                                         |             |                                                                                                                                                                                                                                                                                                                                                                                                       |                                                                                                      |            |
| Ready                                                                                  | Comfort During Labor                                                                                                                                                                                                                                                                                                                                                                                                                                                                                                                                                                                                                                                                                                                                                                                                                                                                                                                                                                                                                                                                                                                                                                                                                                                                                                                                                                                                                                                                                                                                                                                                                                                                                                                                                                                                                                                                                                                                                                                                                                                                                                                                                                                                                                                                                                                                               |             |                                                                                                                                                                                                                                                                                                                                                                                                       |                                                                                                      |            |
|                                                                                        | Skin To Skin Right After Birth                                                                                                                                                                                                                                                                                                                                                                                                                                                                                                                                                                                                                                                                                                                                                                                                                                                                                                                                                                                                                                                                                                                                                                                                                                                                                                                                                                                                                                                                                                                                                                                                                                                                                                                                                                                                                                                                                                                                                                                                                                                                                                                                                                                                                                                                                                                                     |             |                                                                                                                                                                                                                                                                                                                                                                                                       |                                                                                                      |            |
| Fall                                                                                   | Magical First Hour Without Interruptions                                                                                                                                                                                                                                                                                                                                                                                                                                                                                                                                                                                                                                                                                                                                                                                                                                                                                                                                                                                                                                                                                                                                                                                                                                                                                                                                                                                                                                                                                                                                                                                                                                                                                                                                                                                                                                                                                                                                                                                                                                                                                                                                                                                                                                                                                                                           |             |                                                                                                                                                                                                                                                                                                                                                                                                       |                                                                                                      |            |
| In Love                                                                                | Help With Baby's First Feed                                                                                                                                                                                                                                                                                                                                                                                                                                                                                                                                                                                                                                                                                                                                                                                                                                                                                                                                                                                                                                                                                                                                                                                                                                                                                                                                                                                                                                                                                                                                                                                                                                                                                                                                                                                                                                                                                                                                                                                                                                                                                                                                                                                                                                                                                                                                        |             |                                                                                                                                                                                                                                                                                                                                                                                                       |                                                                                                      |            |
|                                                                                        | Delayed Routine Procedures                                                                                                                                                                                                                                                                                                                                                                                                                                                                                                                                                                                                                                                                                                                                                                                                                                                                                                                                                                                                                                                                                                                                                                                                                                                                                                                                                                                                                                                                                                                                                                                                                                                                                                                                                                                                                                                                                                                                                                                                                                                                                                                                                                                                                                                                                                                                         |             |                                                                                                                                                                                                                                                                                                                                                                                                       |                                                                                                      |            |
| 1. (5.41)                                                                              | Keep My Baby In The Room With Me                                                                                                                                                                                                                                                                                                                                                                                                                                                                                                                                                                                                                                                                                                                                                                                                                                                                                                                                                                                                                                                                                                                                                                                                                                                                                                                                                                                                                                                                                                                                                                                                                                                                                                                                                                                                                                                                                                                                                                                                                                                                                                                                                                                                                                                                                                                                   |             |                                                                                                                                                                                                                                                                                                                                                                                                       |                                                                                                      |            |
| Keep<br>Baby Close                                                                     | Continued Skin to Skin                                                                                                                                                                                                                                                                                                                                                                                                                                                                                                                                                                                                                                                                                                                                                                                                                                                                                                                                                                                                                                                                                                                                                                                                                                                                                                                                                                                                                                                                                                                                                                                                                                                                                                                                                                                                                                                                                                                                                                                                                                                                                                                                                                                                                                                                                                                                             |             |                                                                                                                                                                                                                                                                                                                                                                                                       |                                                                                                      |            |
| 5057 0.050                                                                             | My Quiet Hours: FROMPM TOPM                                                                                                                                                                                                                                                                                                                                                                                                                                                                                                                                                                                                                                                                                                                                                                                                                                                                                                                                                                                                                                                                                                                                                                                                                                                                                                                                                                                                                                                                                                                                                                                                                                                                                                                                                                                                                                                                                                                                                                                                                                                                                                                                                                                                                                                                                                                                        |             |                                                                                                                                                                                                                                                                                                                                                                                                       |                                                                                                      |            |
| Learn                                                                                  | Feed My Baby on Cue                                                                                                                                                                                                                                                                                                                                                                                                                                                                                                                                                                                                                                                                                                                                                                                                                                                                                                                                                                                                                                                                                                                                                                                                                                                                                                                                                                                                                                                                                                                                                                                                                                                                                                                                                                                                                                                                                                                                                                                                                                                                                                                                                                                                                                                                                                                                                |             |                                                                                                                                                                                                                                                                                                                                                                                                       |                                                                                                      |            |
| My Baby                                                                                | Comforting My Baby                                                                                                                                                                                                                                                                                                                                                                                                                                                                                                                                                                                                                                                                                                                                                                                                                                                                                                                                                                                                                                                                                                                                                                                                                                                                                                                                                                                                                                                                                                                                                                                                                                                                                                                                                                                                                                                                                                                                                                                                                                                                                                                                                                                                                                                                                                                                                 |             |                                                                                                                                                                                                                                                                                                                                                                                                       |                                                                                                      |            |
|                                                                                        | Help Learning How to Breastfeed                                                                                                                                                                                                                                                                                                                                                                                                                                                                                                                                                                                                                                                                                                                                                                                                                                                                                                                                                                                                                                                                                                                                                                                                                                                                                                                                                                                                                                                                                                                                                                                                                                                                                                                                                                                                                                                                                                                                                                                                                                                                                                                                                                                                                                                                                                                                    |             |                                                                                                                                                                                                                                                                                                                                                                                                       |                                                                                                      |            |
| Nourish                                                                                | Help Learning How to Hand Express Milk                                                                                                                                                                                                                                                                                                                                                                                                                                                                                                                                                                                                                                                                                                                                                                                                                                                                                                                                                                                                                                                                                                                                                                                                                                                                                                                                                                                                                                                                                                                                                                                                                                                                                                                                                                                                                                                                                                                                                                                                                                                                                                                                                                                                                                                                                                                             |             |                                                                                                                                                                                                                                                                                                                                                                                                       |                                                                                                      |            |
| Protect                                                                                | No Pacifiers or Bottles                                                                                                                                                                                                                                                                                                                                                                                                                                                                                                                                                                                                                                                                                                                                                                                                                                                                                                                                                                                                                                                                                                                                                                                                                                                                                                                                                                                                                                                                                                                                                                                                                                                                                                                                                                                                                                                                                                                                                                                                                                                                                                                                                                                                                                                                                                                                            |             |                                                                                                                                                                                                                                                                                                                                                                                                       |                                                                                                      |            |
| Breastfeeding                                                                          | No Formula (Unless Medically Necessary)                                                                                                                                                                                                                                                                                                                                                                                                                                                                                                                                                                                                                                                                                                                                                                                                                                                                                                                                                                                                                                                                                                                                                                                                                                                                                                                                                                                                                                                                                                                                                                                                                                                                                                                                                                                                                                                                                                                                                                                                                                                                                                                                                                                                                                                                                                                            |             |                                                                                                                                                                                                                                                                                                                                                                                                       |                                                                                                      |            |